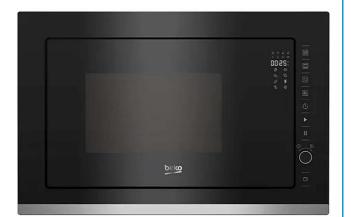

## **BEKO MICROWAVE BUILT-IN S/ STEEL 25L**

Model Number: BMCB25433X

| SPECIFICATIONS:            |                 |
|----------------------------|-----------------|
| Product Name:              | Microwave       |
| Туре:                      | Built-In        |
| Colour:                    | Stainless Steel |
| Volume in Litres:          | 25              |
| Max. Microwave Power in W: | 900             |
| Controls                   | Touch           |